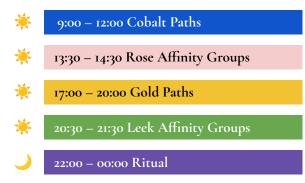

#### Saturday, 9 November

## Sunday, 10 November

## Monday, 11 November

Colors indicate the same thread of a Path or Affinity group and background colors align with the color names of the Path or Affinity group.

Paths and Rituals will be crafted in both an arc and as standalones. If your ideal path time falls during a time when you have to work on one of the days, you can choose to attend the other two path times, and still have a full camp experience.