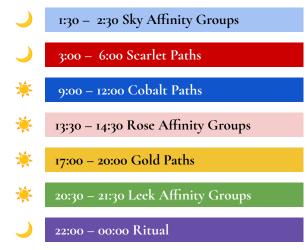

#### Friday, 8 November

#### Saturday, 9 November

## Sunday, 10 November

## Monday, 11 November

Colors indicate the same thread of a Path or Affinity group and background colors align with the color names of the Path or Affinity group.

Paths and Rituals will be crafted in both an arc and as standalones. If your ideal path time falls during a time when you have to work on one of the days, you can choose to attend the other two path times, and still have a full camp experience.