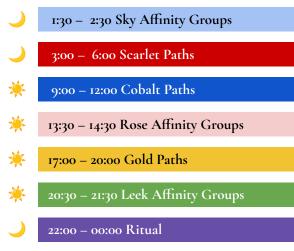

#### Friday, 8 November

#### Saturday, 9 November

## Sunday, 10 November

## Monday, 11 November

Colors indicate the same thread of a Path or Affinity group and background colors align with the color names of the Path or Affinity group.

Paths and Rituals will be crafted in both an arc and as standalones. If your ideal path time falls during a time when you have to work on one of the days, you can choose to attend the other two path times, and still have a full camp experience.